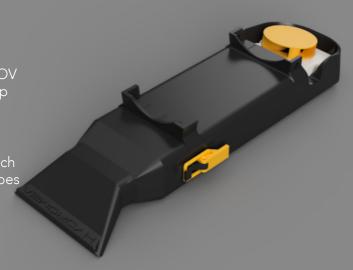

## SPEERA™ VACUUM CLEANER

SPEERA™ VACUUM CLEANER turns EXRAY™ ROV into a mighty underwater hoover that will clean up sediment on the bottom of tanks.

This is an optional streamlined payload that has been uniquely designed for EXRAY<sup>TM</sup> ROV to reach any remote area thanks to the various nozzle shapes and ROV exceptional maneuverability.

With different mesh and nozzle sizes, it will effectively remove sediments, small rocks and debris. Can be further customized on request.