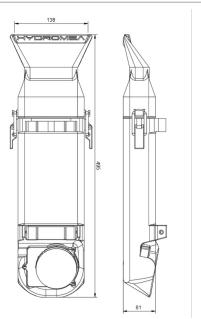

## **SYSTEM SPECIFICATIONS**

| Dimensions<br>(LxWxH) | 50x14x6cm (20x5.5x2.4in) |
|-----------------------|--------------------------|
| Weight in air         | 800g (1.76lbs)           |
| Rated voltage         | 16V                      |
| Rated power           | 50W                      |